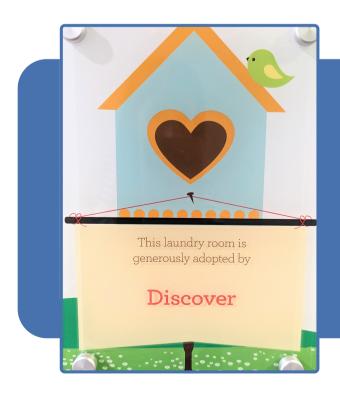

### \$5,000 Adopt a Room Sponsorship

Donor will have a rolling sponsorship for one guest room for the period of one year.

## **Program Benefits and Recognition**

All Adopt a Room Sponsors will receive the following benefits

- Prominent signage outside your adopted guest room
- Name listed on our one-of-a-kind Adopt a Room donor wall located in our Living Room area
- Inclusion in one of our print newsletters (~7,500 + reach)
- Listing on the RMHC Greater Delaware website as an Adopt a Room sponsor
- Listing in the Impact Report
- Acknowledgment as an Adopt a Room sponsor on Social Media