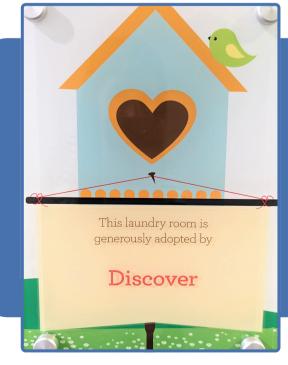

# **Exclusive Room Sponsor**

Donor will have a rolling sponsorship for one guest room for the period of one year.

### **Program Benefits and Recognition**

All Adopt a Room Sponsors will receive the following benefits

- Prominent signage outside your adopted guest room
- Name listed on our one-of-a-kind Adopt a Room donor wall located in our Living
   Room area
- Inclusion in one of our print newsletters (~7,500 + reach)
- Listing on the RMHC Greater Delaware website as an Adopt a Room sponsor
- Listing in the Impact Report
- Acknowledgment as an Adopt a Room sponsor on Social Media